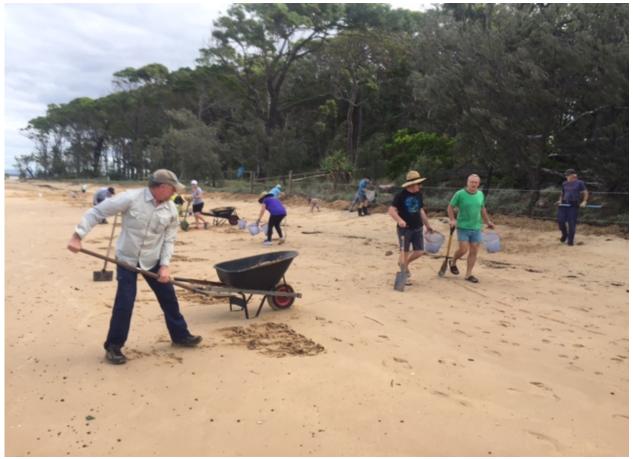

## COOCHIEMUDLO ISLAND COASTCARE UPDATE

**DUNECARE** Saturday 1 July, 2.00 – 4.00 pmJoin us on the Melaleuca Wetlands beach to replant the dunes with grasses and also weeding along the track from 2:00pm to 4:00pm. Meet where the Coastcare flags fly near the southern (James Street) entrance

for a safety briefing.

All equipment will be provided.

Volunteers are reminded to wear hat, covered shoes, comfortable clothes, sunscreen, insect repellent and BYO water.

New members are always welcome. All kids are welcome to join the Junior Rangers during Dunecare.