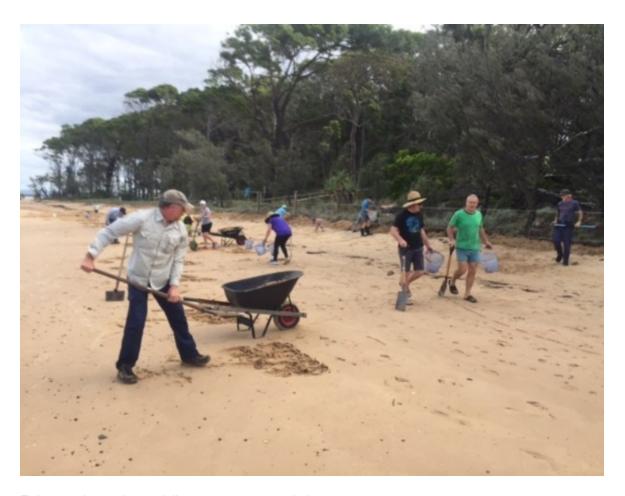

#### **DUNECARE** Saturday 1 December, 2.30 – 4.30 pm

Join us in the Melaleuca Wetlands Beach (ZONE E) - weeding alongside the track and performaing beach reparation works on the section of Norfolk Beach that abuts the wetlands.

\*\* If you are able, please bring a shovel and wheelbarrow to assist with the beach works.\*\*

Enjoy getting to know folk over a cuppa and chat.

You'll find sign-on where the Coastcare flags fly at the southern (James Street) entrance to the wetlands.