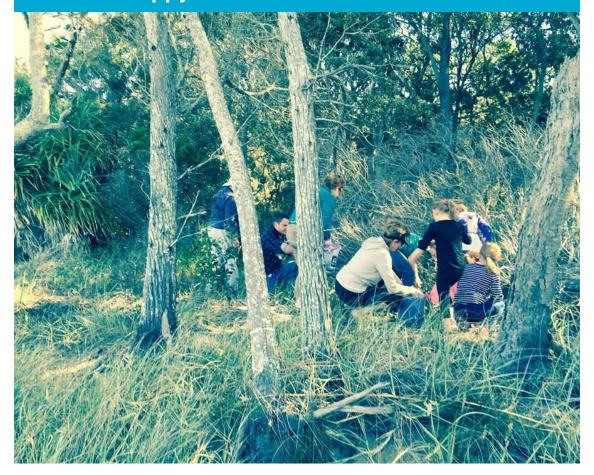

#### **DUNECARE** Saturday 1 December, 2.30 – 4.30 pm

Join us in the Melaleuca Wetlands Beach (ZONE E) - weeding alongside the track and performaing beach reparation works on the section of Norfolk Beach that abuts the wetlands.

\*\* If you are able, please bring a shovel and wheelbarrow to assist with the beach works.\*\*

Enjoy getting to know folk over a cuppa and chat.

You'll find sign-on where the Coastcare flags fly at the southern (James Street) entrance to the wetlands.